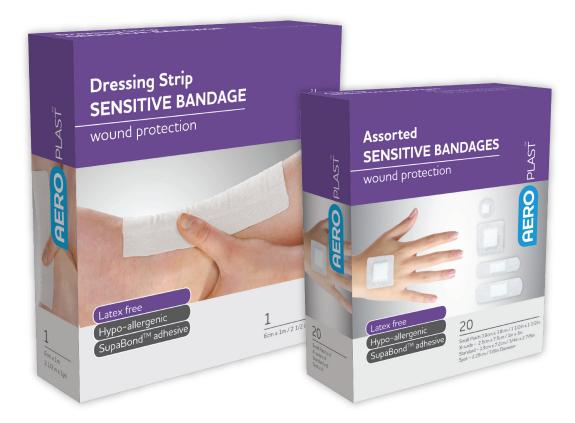

## SENSITIVE

AeroPlast<sup>™</sup> Sensitive is a comfortable protective dressing range recommended for application to sensitive skin. This range is hypo-allergenic, latex free and offers ultimate adhesion with our irritant free SupaBond<sup>®</sup> Adhesive.

# SENSITIVE PLASTERS PRODUCT INDICATIONS

The AeroPlast<sup>™</sup> Sensitive Plaster with our SupaBond<sup>®</sup> Adhesive is recommended where a comfortable protective dressing is required for application to sensitive skin.