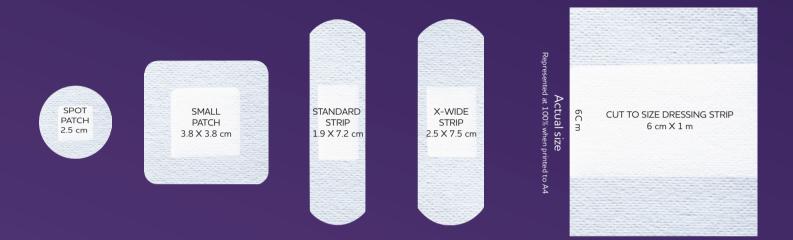

o sensitive skin. This range is hypo-allergenic, latex free and offers ultimate adhesion with our irritant free SupaBond<sup>®</sup> Adhesive.





#### **PROTECTIVE WRAPPER**

A cold-sealed paper wrapper ensures a sterile bandage, with distinct opening tabs for easy fumble-free opening.

Individually wrapped for guaranteed quality and tamper protection.

#### **IDEAL FOR USE ON:**

- Sensitive areas
- People with allergies or sensitivities to Latex
- Skin conditions or irritations
- Delicate skin (very young or older skin)
- When frequent changes are required





# SENSITIVE PLASTERS PRODUCT INDICATIONS

The AeroPlast<sup>™</sup> Sensitive Plaster with our SupaBond<sup>®</sup> Adhesive is recommended where a comfortable protective dressing is required for application to sensitive skin.



### THE ULTIMATE BREATHABLE & LOW IRRITANT WOUND PROTECTION. IDEAL FOR EVEN THE MOST SENSITIVE SKIN TYPES.



Spun lace non-woven fabric layer, the ultimate breathable & low irritant wound protection. Ideal for even the most sensitive skin types.

#### SUPABOND® ADHESIVE

Exclusively engineered for unrivaled latex free and hypoallergenic adhesion.

#### WOUND PAD

Super absorbent non-woven wound pad that helps reduce skin maceration & aid in faster healing.

#### **NON STICK BARRIER**

A non-adherent barrier, provides wound protection and minimises trauma on removal.

#### **PROTECTIVE FILM**

PE coated & silicone release papers ensure easy removal without touching the wound pad & helps maintain superior adhesion.

#### HEALTHCARE | WE MAKE IT BETTER